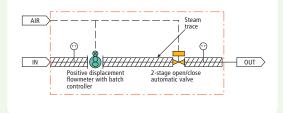

#### For places where no power is available

Positive displacement flowmeter with batch controller + Automatic valve High viscosity type available!!

Please specify the following when you make inquiries.

- Flowmeter: positive displacement flowmeter or Coriolis flowmeter
- Flow rate range: max., normal, min.
- Temperature: max., normal, min.
- Pressure: max., normal, min.