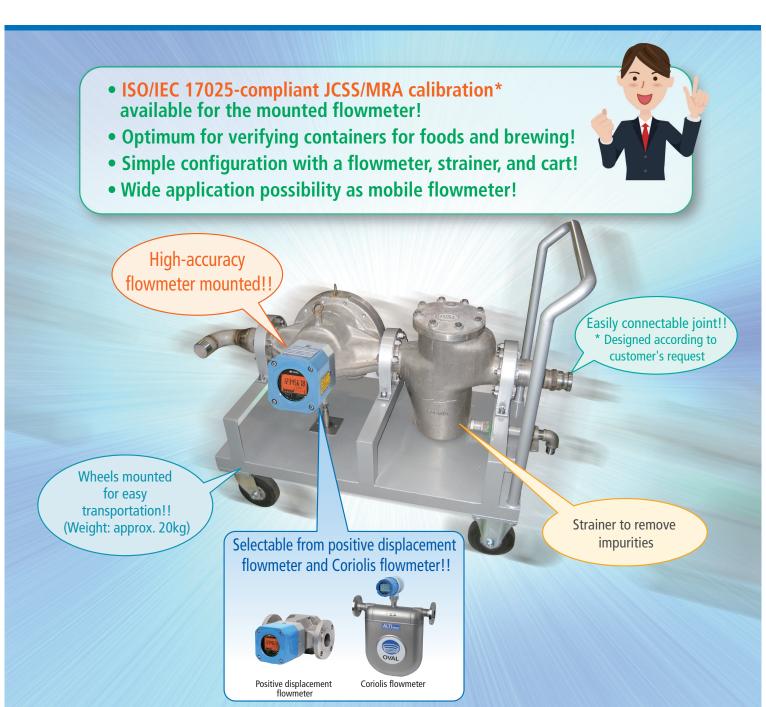

## **MOBILE MASTER METER UNIT**

#### **Features**

- High accuracy ensured by strict quality control
- Easy attachment
- Wheels for transportation convenience
- Simple maintenance

<sup>\*</sup>OVAL is accredited by JCSS (Japan Calibration Service System) in compliant with ISO/IEC 17025 and compatible with the internationally-accepted MRA (Mutual Recognition Arrangement).