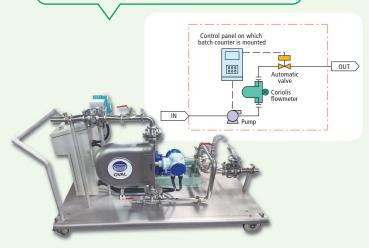

#### For foods

Batch counter + Coriolis flowmeter + Automatic valve + Pump To enable high-accuracy measurement!!