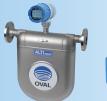

# Various flowmeters selectable for the same skid!

(\* An adapter is separately installed)

Positive displacement flowmeter

## For the measurement at higher accuracy ...