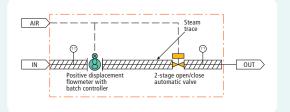

# For places where no power is available

Positive displacement flowmeter with measurement fbatch controller + automatic valve + steam heating enable high-accuracy measurement for high-viscosity solution!!