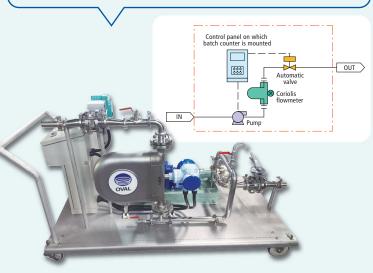

#### For foods (sanitary specification)

Batch counter + Coriolis flowmeter + automatic valve + pump enable high-accuracy measurement!!