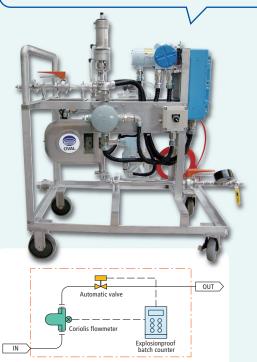

#### For explosive environment

Explosion-proof batch counter + Coriolis flowmeter + automatic valve enable high-accuracy measurement within hazardous areas!!