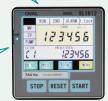

Easy-to-transport

wheeled skid

OVAL will make your wish come true!!

Past records and alarm history available for reviewing!!

You can quickly check the status during alarm or at the end of measurement even while working on something else.

The batch counter with a touch panel offers high visibility and easy operation!!

A buzzer mounted!!