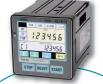

Easy-to-transport

wheeled skid

OVAL will make your wish come true!!

Past records and alarm history available for reviewing!!

You can quickly check the status during alarm or at the end of measurement even while working on something else.

The batch counter with a touch panel offers high visibility and easy operation!!

A buzzer mounted!!