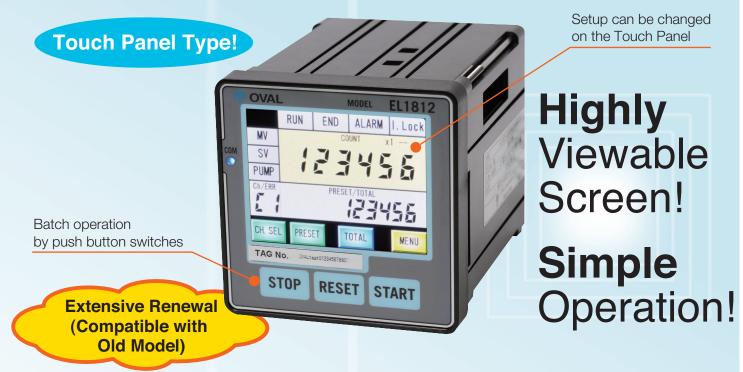

## Easy Parameters Setting with Intuitive Operation!

- Extensively Improved Operability with Touch Panel!
- Easy-to-view Screen with Full Dot Color LCD Panel!
- 9 Types of Batch Amount can be set in advance! Arbitral Batch Amount can also be set!

#### ■ GENERAL SPECIFICATIONS

| Item                | Description                                                                                                                                                                                                                                                                                                                                                                                                   |
|---------------------|---------------------------------------------------------------------------------------------------------------------------------------------------------------------------------------------------------------------------------------------------------------------------------------------------------------------------------------------------------------------------------------------------------------|
| Type of operation   | Pulse addition                                                                                                                                                                                                                                                                                                                                                                                                |
| Display             | Total batch amount display: 6 digits color LCD<br>Batch setting amount display: 6 digits color LCD Accumulated total value is displayed by TOTAL button 9 digits.<br>Channel display: 2 digits color LCD Error code is displayed when an alarm is generated.<br>Operation status indicator: RUN (yellow) / END (green) / ALARM (red) / Interlock (blue) / Measurement unit / MV (red) / SV (red) / PUMP (red) |
| Buttons             | Channel select: Total 10 channels<br>Touch panel operation CH.1-9 and CH.F (channel free)                                                                                                                                                                                                                                                                                                                     |
| Buzzer              | For generating alarm: electronic buzzer mounted on board                                                                                                                                                                                                                                                                                                                                                      |
| Power source        | 85 to 264VAC 50/60Hz                                                                                                                                                                                                                                                                                                                                                                                          |
| Ambient temperature | -10 to +50°C                                                                                                                                                                                                                                                                                                                                                                                                  |
| Configuration       | Non-explosionproof                                                                                                                                                                                                                                                                                                                                                                                            |
| Installation        | Panel mounting type                                                                                                                                                                                                                                                                                                                                                                                           |
| Housing material    | Polycarbonate                                                                                                                                                                                                                                                                                                                                                                                                 |
| Outline dimensions  | 96 (W) × 96 (H) × 142.1 (D) (batch counter body only)                                                                                                                                                                                                                                                                                                                                                         |
| Weight              | Approximately 1kg (batch counter body only)                                                                                                                                                                                                                                                                                                                                                                   |
| Noise resistance    | EMC EN55011 EN61000-6-2                                                                                                                                                                                                                                                                                                                                                                                       |

#### Features

- 1. Setup, Start, Stop and Reset operations of batch amount are surely performed with push button switches on front panel.
- 2. The interlock operation with another control system is easy because Start, Stop and Reset operations as well as the acquisition of batch completed output is possible with external signals.
- 3. An alarm signal is output if pulse is not transmitted due to the occurrence of any failure in process or if batch amount exceeding setup value is flown out.