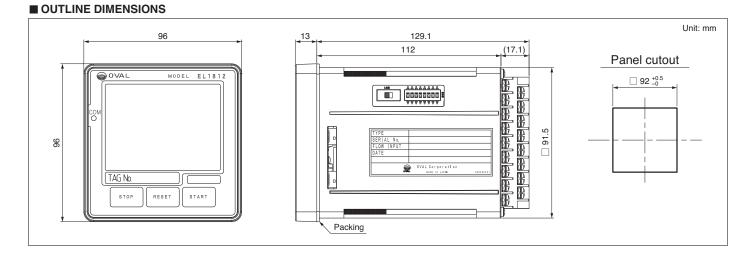

#### ■ GENERAL SPECIFICATIONS

| Item                | Description                                                                                                                                                                                                                                                                                                                                                                                                   |
|---------------------|---------------------------------------------------------------------------------------------------------------------------------------------------------------------------------------------------------------------------------------------------------------------------------------------------------------------------------------------------------------------------------------------------------------|
| Type of operation   | Pulse addition                                                                                                                                                                                                                                                                                                                                                                                                |
| Display             | Total batch amount display: 6 digits color LCD<br>Batch setting amount display: 6 digits color LCD Accumulated total value is displayed by TOTAL button 9 digits.<br>Channel display: 2 digits color LCD Error code is displayed when an alarm is generated.<br>Operation status indicator: RUN (yellow) / END (green) / ALARM (red) / Interlock (blue) / Measurement unit / MV (red) / SV (red) / PUMP (red) |
| Buttons             | Channel select: Total 10 channels<br>Touch panel operation CH.1-9 and CH.F (channel free)                                                                                                                                                                                                                                                                                                                     |
| Buzzer              | For generating alarm: electronic buzzer mounted on board                                                                                                                                                                                                                                                                                                                                                      |
| Power source        | 85 to 264VAC 50/60Hz                                                                                                                                                                                                                                                                                                                                                                                          |
| Ambient temperature | -10 to +50°C                                                                                                                                                                                                                                                                                                                                                                                                  |
| Configuration       | Non-explosionproof                                                                                                                                                                                                                                                                                                                                                                                            |
| Installation        | Panel mounting type                                                                                                                                                                                                                                                                                                                                                                                           |
| Housing material    | Polycarbonate                                                                                                                                                                                                                                                                                                                                                                                                 |
| Outline dimensions  | 96 (W) × 96 (H) × 142.1 (D) (batch counter body only)                                                                                                                                                                                                                                                                                                                                                         |
| Weight              | Approximately 1kg (batch counter body only)                                                                                                                                                                                                                                                                                                                                                                   |
| Noise resistance    | EMC EN55011 EN61000-6-2                                                                                                                                                                                                                                                                                                                                                                                       |