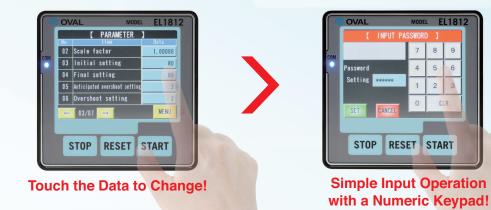

## Easy Parameters Setting with Intuitive Operation!

- Extensively Improved Operability with Touch Panel!
- Easy-to-view Screen with Full Dot Color LCD Panel!
- 9 Types of Batch Amount can be set in advance! Arbitral Batch Amount can also be set!