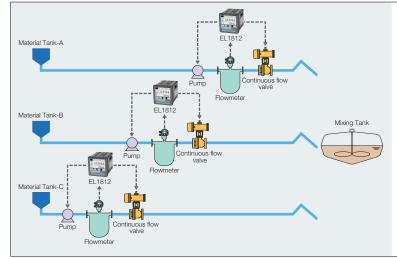

|
| Noise resistance    | EMC EN55011 EN61000-6-2                                                                                                                                                                                                                                                                                                                                                                                       |

\* For details, please refer to the general specification sheet.

#### ■ CONFIGURATION IMAGE OF BATCH COUNTER, EL1812 SYSTEM



#### Features

- 1. Setup, Start, Stop and Reset operations of batch amount are surely performed with push button switches on front panel.
- 2. The interlock operation with another control system is easy because Start, Stop and Reset operations as well as the acquisition of batch completed output is possible with external signals.
- 3. An alarm signal is output if pulse is not transmitted due to the occurrence of any failure in process or if batch amount exceeding setup value is flown out.



• The specification as of March, 2022 is stated in this catalog. Specifications and design are subject to change without notice.

• All content of this catalog is copyrighted by OVAL Corporation. Any reproduction of the content, in partial or in whole, without permission from OVAL is strictly prohib