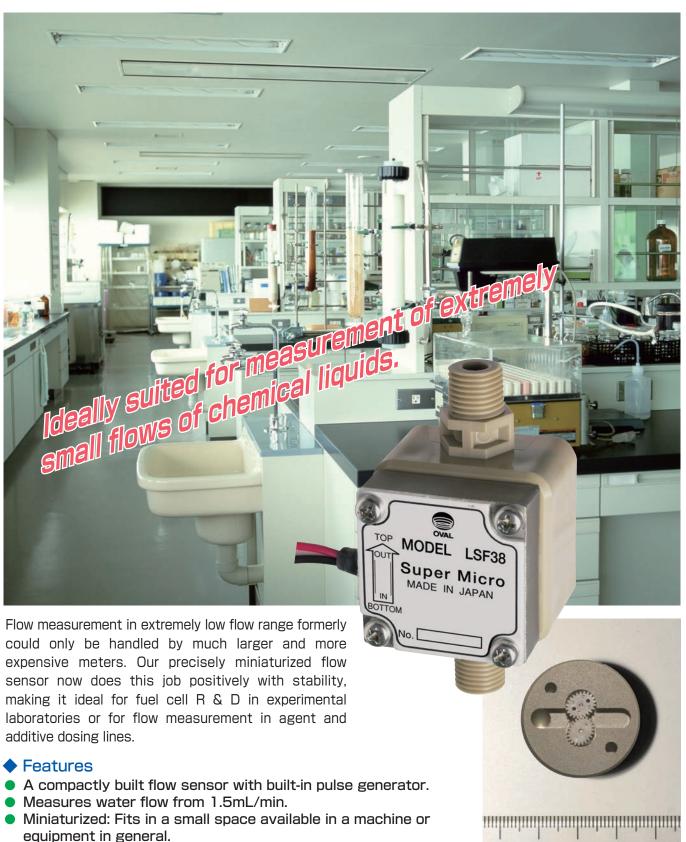

## Ultraminiature Plastic Flowmeter Size 38

- equipment in general.
- Simple construction, sturdy and competitively priced.